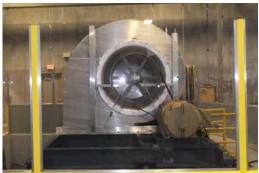

#### SEISMICALLY CERTIFIED FANS

Twin City Fan & Blower's State-of-the-Art Shaker Table

### **Seismic Preapproval Certification**

2222

For geographical locations susceptible to earthquakes, it is critical to have equipment that is capable of operating after a seismic event. The California Office of Statewide Health Planning & Development (OSHPD) has established a program that requires all equipment used in any health care facility to be preapproved prior to installation within the state of California. The International Building Code (IBC) has also developed stringent building codes for machinery that will be used in seismically active areas. As a result, Twin City Fan & Blower has invested in a shake table to simulate earthquakes that meet both IBC and OSHPD requirements. The table is 10' x 10' and is able to shake both floor mounted and ceiling hung units. The maximum payload weight is 10,000 lbs.