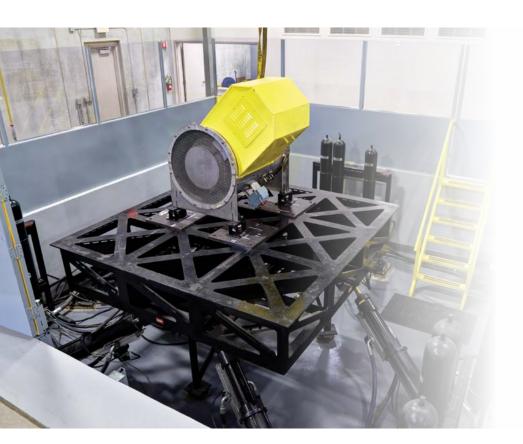

#### SEISMICALLY CERTIFIED FANS

Twin City Fan & Blower's State-of-the-Art Shaker Table

### **Seismic Preapproval Certification**

2222

For geographical locations susceptible to earthquakes, it is critical to have equipment that is capable of operating after a seismic event. The California Office of Statewide Health Planning & Development (OSHPD) has established a program that requires all equipment used in any health care facility to be preapproved prior to installation within the state of California. The International Building Code (IBC) has also developed stringent building codes for machinery that will be used in seismically active areas. As a result, Twin City Fan & Blower has invested in a shake table to simulate earthquakes that meet both IBC and OSHPD requirements. The table is 10' x 10' and is able to shake both floor mounted and ceiling hung units. The maximum payload weight is 10,000 lbs.