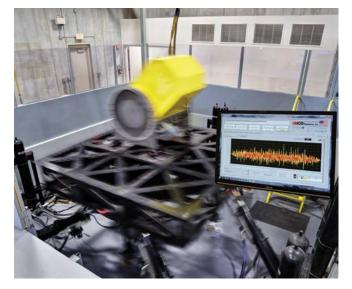

#### SEISMICALLY CERTIFIED FANS

Twin City Fan & Blower's State-of-the-Art Shaker Table

### **Seismic Preapproval Certification**

2222

For geographical locations susceptible to earthquakes, it is critical to have equipment that is capable of operating after a seismic event. The California Office of Statewide Health Planning & Development (OSHPD) has established a program that requires all equipment used in any health care facility to be preapproved prior to installation within the state of California. The International Building Code (IBC) has also developed stringent building codes for machinery that will be used in seismically active areas. As a result, Twin City Fan & Blower has invested in a shake table to simulate earthquakes that meet both IBC and OSHPD requirements. The table is 10' x 10' and is able to shake both floor mounted and ceiling hung units. The maximum payload weight is 10,000 lbs.