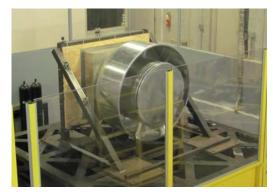

#### SEISMICALLY CERTIFIED FANS

Twin City Fan & Blower's State-of-the-Art Shaker Table

### **Seismic Preapproval Certification**

2222

For geographical locations susceptible to earthquakes, it is critical to have equipment that is capable of operating after a seismic event. The California Office of Statewide Health Planning & Development (OSHPD) has established a program that requires all equipment used in any health care facility to be preapproved prior to installation within the state of California. The International Building Code (IBC) has also developed stringent building codes for machinery that will be used in seismically active areas. As a result, Twin City Fan & Blower has invested in a shake table to simulate earthquakes that meet both IBC and OSHPD requirements. The table is 10' x 10' and is able to shake both floor mounted and ceiling hung units. The maximum payload weight is 10,000 lbs.