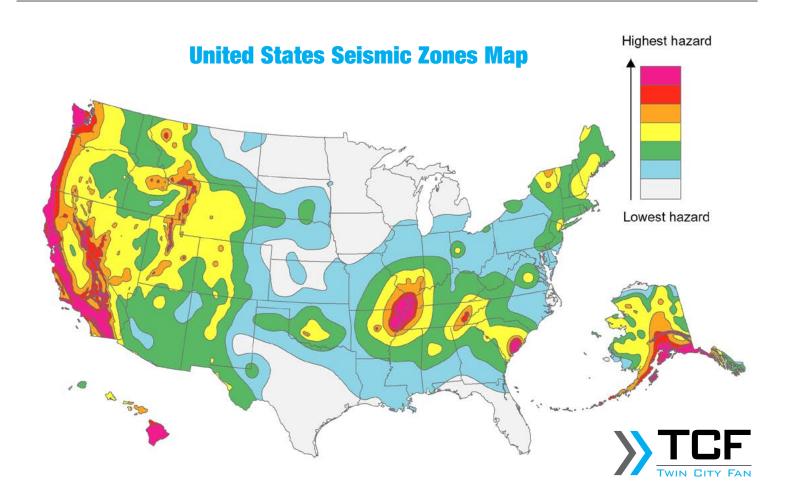

### **Seismic Preapproval Certification**

2222

For geographical locations susceptible to earthquakes, it is critical to have equipment that is capable of operating after a seismic event. The California Office of Statewide Health Planning & Development (OSHPD) has established a program that requires all equipment used in any health care facility to be preapproved prior to installation within the state of California. The International Building Code (IBC) has also developed stringent building codes for machinery that will be used in seismically active areas. As a result, Twin City Fan & Blower has invested in a shake table to simulate earthquakes that meet both IBC and OSHPD requirements. The table is 10' x 10' and is able to shake both floor mounted and ceiling hung units. The maximum payload weight is 10,000 lbs.